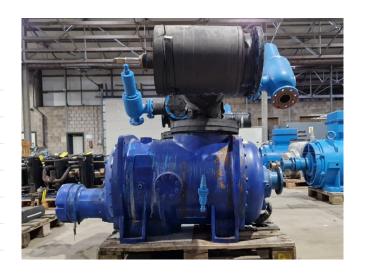

#### Used Howden MK5/WRV255 19326

Used Howden MK5/WRV255 19326 screw compressor on NH3 complete with a sight glass. The compressor has a displacement of 2630 m³/h at 3000 RPM.

\*Why choose for HOSBV? We are not only the largest used refrigeration specialist in Europe, but also, we deliver all equipment soley if it has passed our extensive quality test and after it has been cleaned industrially. \*If requested we are happy to arrange your shipment.