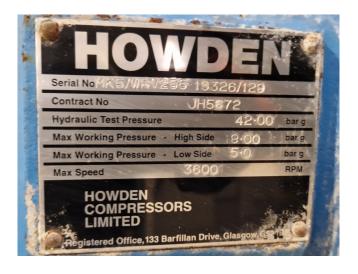

## **Howden MK5/WRV255 19326**

## **Specifications**

| Marca                                           | Howden               |
|-------------------------------------------------|----------------------|
| Tipo                                            | MK5/WRV255 19326     |
| Refrigerante                                    | NH 3 (ammonia)       |
| kW at $+10^{\circ}\text{C}/+40^{\circ}\text{C}$ | 3760,0               |
| kW at 0°C/+40°C                                 | 2520,0               |
| kW at -5ºC/+40ºC                                | 2010,0               |
| kW at - $10^{\circ}$ C/+ $40^{\circ}$ C         | 1580,0               |
| Mirilla                                         | 1                    |
| m3 / h                                          | 2630 m³/h - 3000 RPM |
| Tamaños                                         | 1700x1100x1500 mm    |
|                                                 | (LxWxH)              |
| Stock                                           | 3                    |

#### Used Howden MK5/WRV255 19326

Used Howden MK5/WRV255 19326 screw compressor on NH3 complete with a sight glass. The compressor has a displacement of 2630 m³/h at 3000 RPM.

\*Why choose for HOSBV? We are not only the largest used refrigeration specialist in Europe, but also, we deliver all equipment soley if it has passed our extensive quality test and after it has been cleaned industrially. \*If requested we are happy to arrange your shipment.