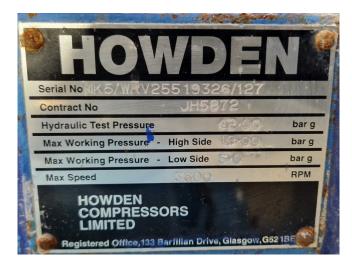

## **Howden MK5/WRV255 19326**

## **Specifications**

| Marca                                           | Howden               |
|-------------------------------------------------|----------------------|
| Tipo                                            | MK5/WRV255 19326     |
| Refrigerante                                    | NH 3 (ammonia)       |
| kW at $+10^{\circ}\text{C}/+40^{\circ}\text{C}$ | 3760,0               |
| kW at 0°C/+40°C                                 | 2520,0               |
| kW at -5ºC/+40ºC                                | 2010,0               |
| kW at - $10^{\circ}$ C/+ $40^{\circ}$ C         | 1580,0               |
| Mirilla                                         | 1                    |
| m3 / h                                          | 2630 m³/h - 3000 RPM |
| Tamaños                                         | 1700x1100x1500 mm    |
|                                                 | (LxWxH)              |
| Stock                                           | 3                    |